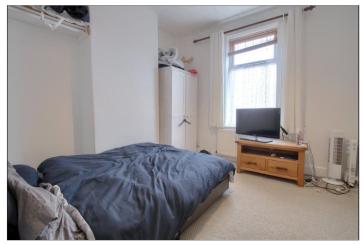

# BEDROOM ONE - 4.11m (13'6") reducing to 3.12m (10'3") x 3.38m (11'1")

Radiator and double glazed window.