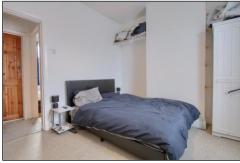

# BEDROOM ONE - 4.11m (13'6") reducing to 3.12m (10'3") x 3.38m (11'1")

Radiator and double glazed window.

# BEDROOM TWO - 3.23m x 2.34m (10'7" x 7'8")

Radiator and double glazed window.

**BATHROOM** - White suite comprising; panelled bath, wash hand basin and low-level WC. Part tiled walls and double glazed window. Wall mounted Navien boiler.