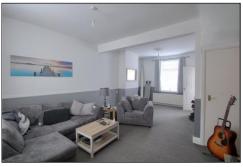

# LOUNGE/DINING ROOM - 6.73m (22'1") x 4.11m (13'6") reducing to $3.15m\ (10'4")$

Two radiators, two double glazed windows and built in storage cupboard.