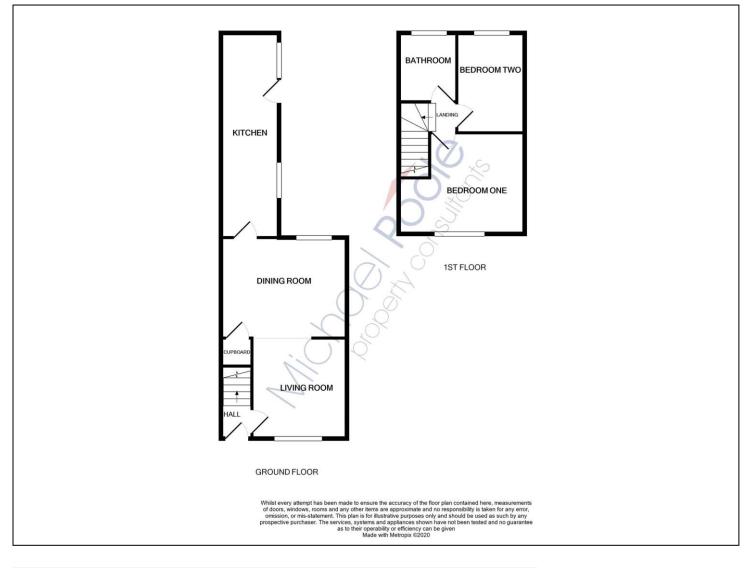

# **GROUND FLOOR**

# **ENTRANCE LOBBY**

# LOUNGE/DINING ROOM - 6.73m (22'1") x 4.11m (13'6") reducing to $3.15m\ (10'4")$

Two radiators, two double glazed windows and built in storage cupboard.

# KITCHEN - 6.58m x 1.57m (21'7" x 5'2")

Fitted wall and floor units incorporating a stainless-steel sink unit. Built-in oven and hob and plumbing for automatic washing machine. Double radiator and door to rear yard.

### **FIRST FLOOR**

**LANDING** 

**TO VIEW**: Tel: 01642 788878

59 High Street, Yarm, TS15 9BH

# BEDROOM ONE - 4.11m (13'6") reducing to 3.12m (10'3") x 3.38m (11'1")

Radiator and double glazed window.

# BEDROOM TWO - 3.23m x 2.34m (10'7" x 7'8")

Radiator and double glazed window.

**BATHROOM** - White suite comprising; panelled bath, wash hand basin and low-level WC. Part tiled walls and double glazed window. Wall mounted Navien boiler.

#### **EXTERNALLY**

**REAR YARD** - Enclosed rear yard with paved and decked areas.

AGENTS REF: - DC/LS/YAR210011/18012021

Council Tax Band: A Tenure: Freehold

TO VIEW: Contact our Yarm office on

Tel: 01642 788878