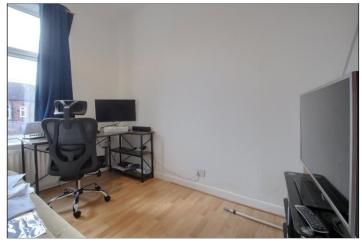

# BEDROOM TWO - 3.23m x 2.34m (10'7" x 7'8")

Radiator and double glazed window.

**BATHROOM** - White suite comprising; panelled bath, wash hand basin and low-level WC. Part tiled walls and double glazed window. Wall mounted Navien boiler.