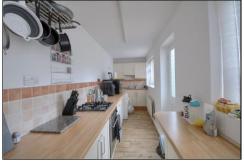

# KITCHEN - 6.58m x 1.57m (21'7" x 5'2")

Fitted wall and floor units incorporating a stainless-steel sink unit. Built-in oven and hob and plumbing for automatic washing machine. Double radiator and door to rear yard.