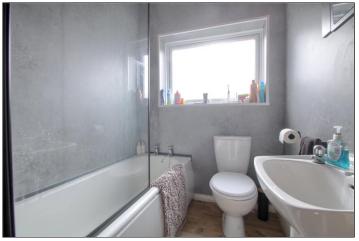

# BEDROOM TWO - 3.23m x 2.34m (10'7" x 7'8")

Radiator and double glazed window.

**BATHROOM** - White suite comprising; panelled bath, wash hand basin and low-level WC. Part tiled walls and double glazed window. Wall mounted Navien boiler.